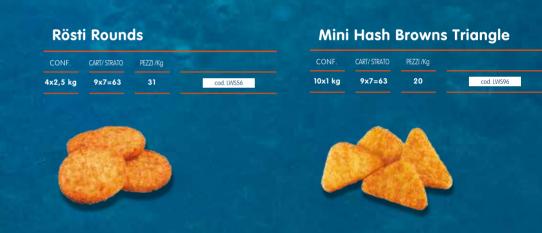

tagli che tutti amiamo, le esperienze che ci contraddistinguono.

#### **Connoisseur** ™

Naturali e autentiche nel gusto, adatte ad ogni tipo di cucina.



#### **Potato Wedges**

Taglio classico, mai banale e rivisitato per essere sempre attuale.

- Con Buccia
- Taglio Spicchio 1/8



#### **Potato Slices**

Sottili e croccanti, le chips sono un taglio versatile e invitante.

Da Patata Intera

#### **Potato Cubes**

Taglio classico mai banale, versatile e sempre gustoso.

• Taglio Classico.











## I Classici

Il gusto della tradizione a tavola. I classici intramontabili ricoperti da una stuzzicante e croccante panatura.

#### **Formed**

Sono ottenute dai nostri fiocchi di patate.



#### Chopped

Medaglioni ricomposti di patate gratinate preparati secondo le ricette originali.







#### Ai Formaggi

Con deliziosi formaggi dal sapore intenso, una selezione di prodotti che tutti amano.

LambWeston ...





#### I Vegetali

LambWeston .

Gustosi e croccanti, i tuoi clienti non sapranno resistere a questo mix perfetto.



6x1 kg 9x6=54 32-45 cod. ORIA



#### **Crispy Onion Rings**

CONF. CART/ STRATO Pezzi / Kg

6x1 kg 9x8=72 61-65 cod. OR4





## **PORTION STORY**

## IL NUMERO DI PORZIONI SI RIFERISCE AD UN CARTONE DI 10 KG







800781800

www.lambweston.eu