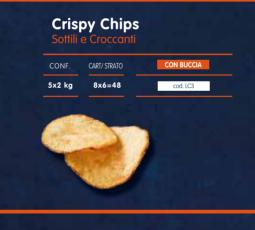

#### **Potato Slices**

Sottili e croccanti, le chips sono un taglio versatile e invitante.

Da Patata Intera