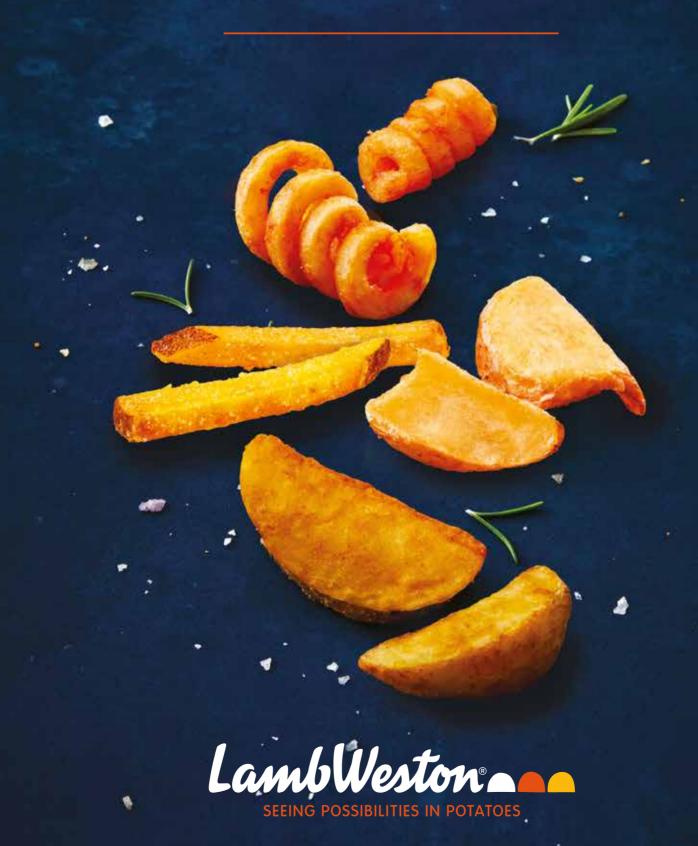

## le Specialità

Twisters®

CART/ STRATO

8x7=56

CONE

4x2,5 kg

Il nostro orgoglio, i tagli che tutti amiamo, le esperienze che ci contraddistinguono.

Le autentiche

#### **Twisters®**

La forma a spirale rallegra il tuo menù e le rende piacevoli da mangiare.

Da Patata Intera

#### **CrissCuts®**

La loro forma iconica le rende ancora più appetitose.

Da Patata Intera

#### **Sweet Potatoes**

Croccanti e leggere accompagnano i vostri piatti rendendoli accattivanti nel colore e nel sapore.

Patata Dolce Americana

#### **Potato Wedges**

Taglio classico, mai banale e rivisitato per essere sempre attuale.

- Con Buccia
- Taglio Spicchio 1/8