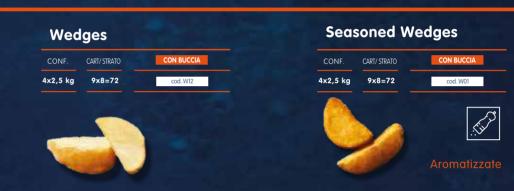

#### **Potato Wedges**

Taglio classico, mai banale e rivisitato per essere sempre attuale.

- Con Buccia
- Taglio Spicchio 1/8

#### **Special Fries**

Speciali nel taglio e nel gusto, con sfiziose aromatizzazioni. Un vero valore aggiunto al tuo menù.