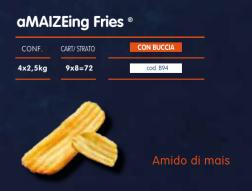

## le Specialità

Twisters®

CART/ STRATO

8x7=56

CONE

4x2,5 kg

Il nostro orgoglio, i tagli che tutti amiamo, le esperienze che ci contraddistinguono.

Le autentiche

#### **Twisters®**

La forma a spirale rallegra il tuo menù e le rende piacevoli da mangiare.

Da Patata Intera