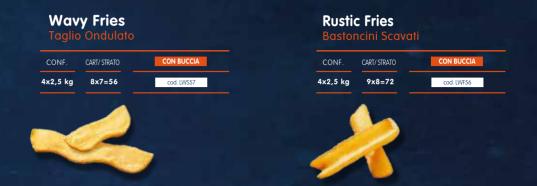

## le Specialità

Twisters®

CART/ STRATO

8x7=56

CONE

4x2,5 kg

Il nostro orgoglio, i tagli che tutti amiamo, le esperienze che ci contraddistinguono.

Le autentiche

#### **Twisters®**

La forma a spirale rallegra il tuo menù e le rende piacevoli da mangiare.

Da Patata Intera

#### **CrissCuts®**

La loro forma iconica le rende ancora più appetitose.

Da Patata Intera