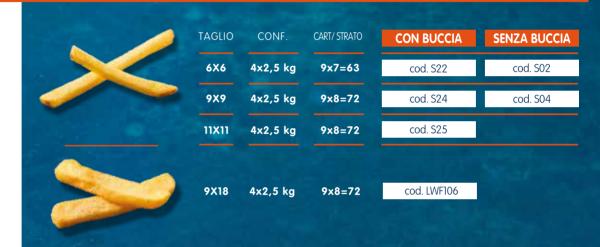

## **Private Reserve®** Fries

Un grande classico, ottenute solo da materia prima accuratamente selezionata.

|                                                                                                                                                                                                                                                                                                                                                                                                                                                                                                                                                                                                                                                                                                                                                                                                                                                                                                                                                                                                                                                                                                                                                                                                                                                                                                                                                                                                                                                                                                                                                                                                                                                                                                                                                                                                                                                                                                                                                                                                                                                                                                                                | TAGLIO | CONF.    | Cart/ Strato | CON BUCCIA | SENZA BUCCIA |
|--------------------------------------------------------------------------------------------------------------------------------------------------------------------------------------------------------------------------------------------------------------------------------------------------------------------------------------------------------------------------------------------------------------------------------------------------------------------------------------------------------------------------------------------------------------------------------------------------------------------------------------------------------------------------------------------------------------------------------------------------------------------------------------------------------------------------------------------------------------------------------------------------------------------------------------------------------------------------------------------------------------------------------------------------------------------------------------------------------------------------------------------------------------------------------------------------------------------------------------------------------------------------------------------------------------------------------------------------------------------------------------------------------------------------------------------------------------------------------------------------------------------------------------------------------------------------------------------------------------------------------------------------------------------------------------------------------------------------------------------------------------------------------------------------------------------------------------------------------------------------------------------------------------------------------------------------------------------------------------------------------------------------------------------------------------------------------------------------------------------------------|--------|----------|--------------|------------|--------------|
| THE STATE OF THE S | 6X6    | 4x2,5 kg | 9×7=63       | -1170      | cod. F62     |
|                                                                                                                                                                                                                                                                                                                                                                                                                                                                                                                                                                                                                                                                                                                                                                                                                                                                                                                                                                                                                                                                                                                                                                                                                                                                                                                                                                                                                                                                                                                                                                                                                                                                                                                                                                                                                                                                                                                                                                                                                                                                                                                                | 9X9    | 4x2,5 kg | 9×8=72       | cod. F03   | cod. F64     |
|                                                                                                                                                                                                                                                                                                                                                                                                                                                                                                                                                                                                                                                                                                                                                                                                                                                                                                                                                                                                                                                                                                                                                                                                                                                                                                                                                                                                                                                                                                                                                                                                                                                                                                                                                                                                                                                                                                                                                                                                                                                                                                                                | 11X11  | 4x2,5 kg | 9×8=72       | cod. F07   | cod. F66     |
|                                                                                                                                                                                                                                                                                                                                                                                                                                                                                                                                                                                                                                                                                                                                                                                                                                                                                                                                                                                                                                                                                                                                                                                                                                                                                                                                                                                                                                                                                                                                                                                                                                                                                                                                                                                                                                                                                                                                                                                                                                                                                                                                |        |          |              |            |              |
|                                                                                                                                                                                                                                                                                                                                                                                                                                                                                                                                                                                                                                                                                                                                                                                                                                                                                                                                                                                                                                                                                                                                                                                                                                                                                                                                                                                                                                                                                                                                                                                                                                                                                                                                                                                                                                                                                                                                                                                                                                                                                                                                | 9X18   | 4x2,5 kg | 9x8=72       |            | cod. F69     |
|                                                                                                                                                                                                                                                                                                                                                                                                                                                                                                                                                                                                                                                                                                                                                                                                                                                                                                                                                                                                                                                                                                                                                                                                                                                                                                                                                                                                                                                                                                                                                                                                                                                                                                                                                                                                                                                                                                                                                                                                                                                                                                                                |        |          |              |            |              |