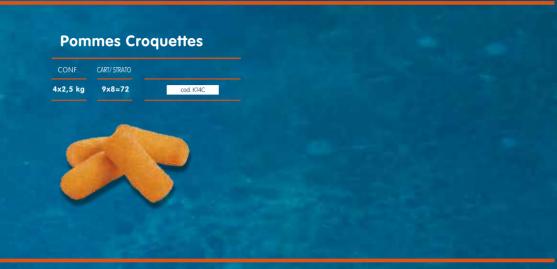

## le Specialità

Twisters®

CART/ STRATO

8x7=56

CONE

4x2,5 kg

Il nostro orgoglio, i tagli che tutti amiamo, le esperienze che ci contraddistinguono.

Le autentiche

#### **Twisters®**

La forma a spirale rallegra il tuo menù e le rende piacevoli da mangiare.

Da Patata Intera