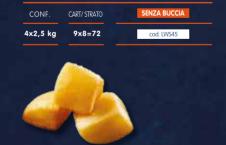

#### Chopped

Medaglioni ricomposti di patate gratinate preparati secondo le ricette originali.