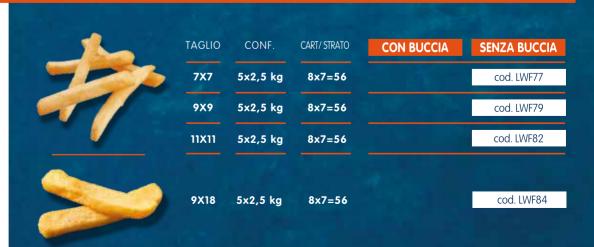

|        |          |              |            |              |

#### Le Classiche

#### **Regular Fries**

Croccanti fuori e soffici dentro, possono essere conservate in freezer o in frigorifero fino a 7 giorni.

| 0 | <b>Frozen</b> | to | Chill |
|---|---------------|----|-------|

Fino a 7 giorni a +2°C Fino a 4 giorni a +4°C





## le Specialità

Twisters®

CART/ STRATO

8x7=56

CONE

4x2,5 kg

Il nostro orgoglio, i tagli che tutti amiamo, le esperienze che ci contraddistinguono.

Le autentiche

**Potato Dippers** 

LambWeston

#### **Potato Dippers**

Le più amate, le più desiderate.

Per trascorrere momenti piacevoli in compagnia, dal gusto irresistibile!

Le più amate

#### **Twisters®**

La forma a spirale rallegra il tuo menù e le rende piacevoli da mangiare.

Da Patata Intera

#### **CrissCuts®**

La loro forma iconica le rende ancora più appetitose.

Da Patata Intera

#### **Sweet Potatoes**

Croccanti e leggere accompagnano i vostri piatti rendendoli accattivanti nel colore e nel sapore.

Patata Dolce Americana

#### **Special Fries**

Speciali nel taglio e nel gusto, con sfiziose aromatizzazioni. Un v